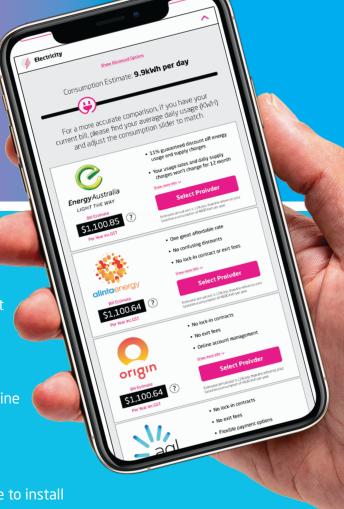

# Simple Comparisons

Easily view and compare providers and pick the best deal for you